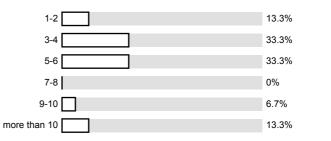

# Übung: Advanced Internet Technology

Lehrveranstaltungsnummer: 10ws-22387 Lehrveranstaltungstyp: Exercise Course Erfasste Fragebögen: 20



n=18

n=15



### Auswertungsteil der geschlossenen Fragen

Fragetext

Relative Häufigkeiten der Antworten

Std.-Abw. Mittelwert Median

25% 0% 50% 0% 25%

Rechter Pol

n=Anzahl
mw=Mittelwert
md=Median
s=Std.-Abw.
E.=Enthaltung

#### **Personal Details**

Gender



Semester



Nationality



### **Exercise Course Concept**

Lecture and exercise harmonise with regard to contents.





### **Communication and Behaviour**

The lecturer ...

### **General Conditions**

The exercise course has an adequate group size.



| How many times has the lecture been cancelled on regular dates? (not he                                                                                                                                                  | olidays!) |                        |      |
|--------------------------------------------------------------------------------------------------------------------------------------------------------------------------------------------------------------------------|-----------|------------------------|------|
| 0 x