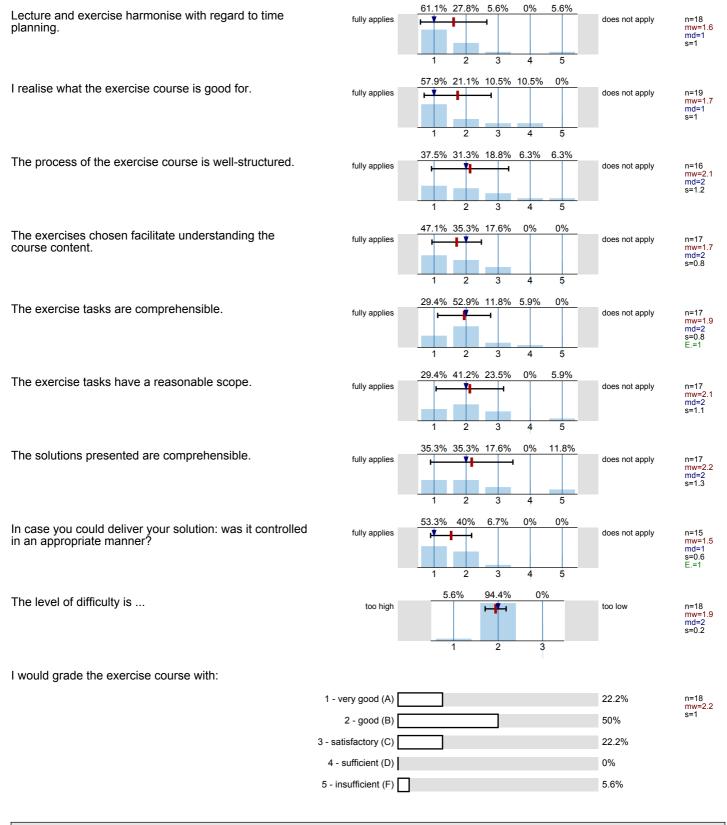

### **Exercise Course Concept**

Lecture and exercise harmonise with regard to contents.