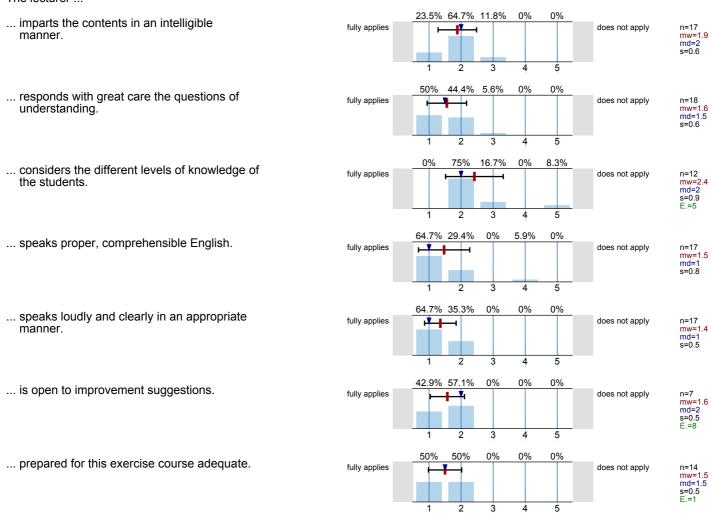

## **Profillinie**

Teilbereich:

Informatik

Name der/des

Dipl.-Inform. Hendrik vom Lehn

Titel der Lehrveranstaltung: (Name der Umfrage) Übung: Advanced Internet Technology (Exercise Course)

... imparts the contents in an intelligible manner.

... responds with great care the questions of understanding.

... considers the different levels of knowledge of the students.

... speaks proper, comprehensible English.

... speaks loudly and clearly in an appropriate manner.

... is open to improvement suggestions.

... prepared for this exercise course adequate.

... is available outside exercise course times, e.g. during business hours or by email.

The employment of auxiliary materials (blackboard, overhead projector, projector, ...) is appropriate.

Handwriting and drawings are legible.

Blackboard texts and transparencies are clearly arranged. fully applies

The pace is ...