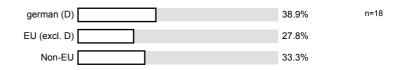

# Übung: Advanced Internet Technology

Lehrveranstaltungsnummer: 10ws-22387 Lehrveranstaltungstyp: Exercise Course Erfasste Fragebögen: 20



n=18

n=15



### Auswertungsteil der geschlossenen Fragen

Fragetext

Relative Häufigkeiten der Antworten

Std.-Abw. Mittelwert Median

25% 0% 50% 0% 25%

Rechter Pol

n=Anzahl
mw=Mittelwert
md=Median
s=Std.-Abw.
E.=Enthaltung

#### **Personal Details**

Gender



Semester



Nationality



### **Exercise Course Concept**

Lecture and exercise harmonise with regard to contents.





### **Communication and Behaviour**

The lecturer ...

### **General Conditions**

The exercise course has an adequate group size.



| How many times has the lecture been cancelled on regular dates? (not he                                                                                                                                                  | olidays!) |                        |      |
|--------------------------------------------------------------------------------------------------------------------------------------------------------------------------------------------------------------------------|-----------|------------------------|------|
| 0 x