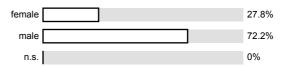

# Übung: Advanced Internet Technology

Lehrveranstaltungsnummer: 10ws-22387 Lehrveranstaltungstyp: Exercise Course Erfasste Fragebögen: 20



n=18

n=15



### Auswertungsteil der geschlossenen Fragen

Fragetext

Relative Häufigkeiten der Antworten

Std.-Abw. Mittelwert Median

25% 0% 50% 0% 25%

Rechter Pol

n=Anzahl
mw=Mittelwert
md=Median
s=Std.-Abw.
E.=Enthaltung

#### **Personal Details**

Gender



Semester



Nationality



### **Exercise Course Concept**

Lecture and exercise harmonise with regard to contents.





### **Communication and Behaviour**

The lecturer ...

### **General Conditions**

The exercise course has an adequate group size.



| How many times has the lecture been cancelled on regular dates? (not he                                                                                                                                                  | olidays!) |                        |      |
|--------------------------------------------------------------------------------------------------------------------------------------------------------------------------------------------------------------------------|-----------|------------------------|------|
| 0 x