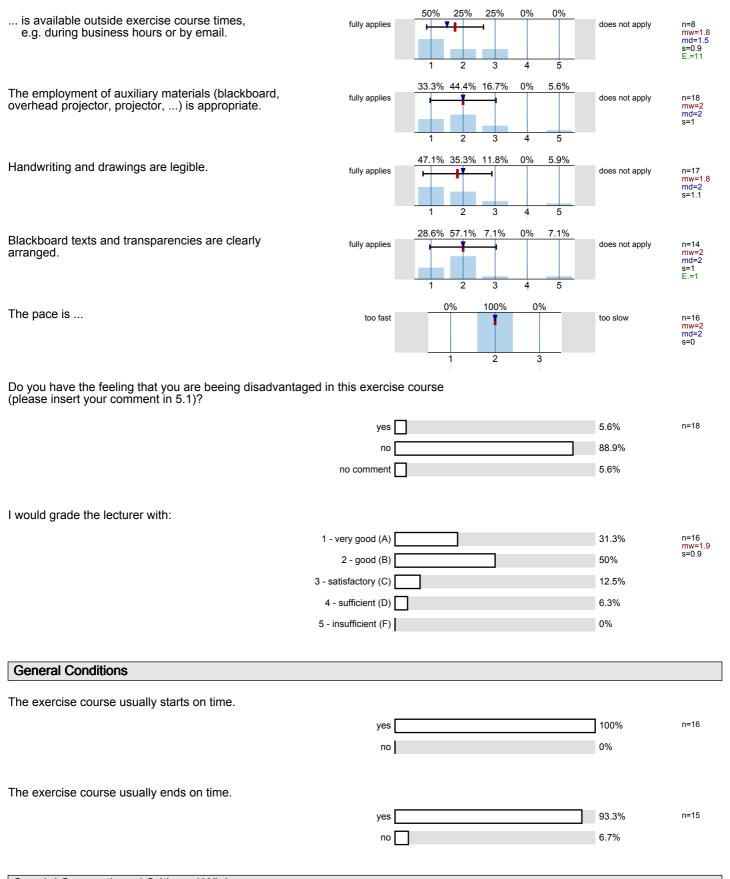

... is open to improvement suggestions.

... prepared for this exercise course adequate.

... is available outside exercise course times, e.g. during business hours or by email.

The employment of auxiliary materials (blackboard, overhead projector, projector, ...) is appropriate.

Handwriting and drawings are legible.

Blackboard texts and transparencies are clearly arranged. fully applies

The pace is ...

### **General Conditions**

The exercise course has an adequate group size.

| How many times has the lecture been cancelled on regular dates? (not he                                                                                                                                                  | olidays!) |                        |      |
|--------------------------------------------------------------------------------------------------------------------------------------------------------------------------------------------------------------------------|-----------|------------------------|------|
| 0 x                                                                                                                                                                                                                      |           | 82.4%                  | n=17 |
| 1 x                                                                                                                                                                                                                      |           | 17.6%                  |      |
| 2 x                                                                                                                                                                                                                      |           | 0%                     |      |
| 3 x                                                                                                                                                                                                                      |           | 0%                     |      |
| 4 x                                                                                                                                                                                                                      |           | 0%                     |      |
| 5 x                                                                                                                                                                                                                      |           | 0%                     |      |
| 6 x                                                                                                                                                                                                                      |           | 0%                     |      |
| more than 6 x                                                                                                                                                                                                            |           | 0%                     |      |
| Are there any external conditions which impair you during or regarding th (you may check several boxes and use 5.1 for more comments)?                                                                                   |           | 5%                     | n=20 |
| bad ventilation                                                                                                                                                                                                          |           | 5%                     |      |
| over-crowded                                                                                                                                                                                                             |           | 0%                     |      |
| noise pollution                                                                                                                                                                                                          |           | 5%                     |      |
| bad acoutics                                                                                                                                                                                                             |           | 0%                     |      |
| bad lighting conditions                                                                                                                                                                                                  |           | 5%                     |      |
| uncomfortable seating                                                                                                                                                                                                    |           | 20%                    |      |
| organisational problems                                                                                                                                                                                                  |           | 0%                     |      |
| lacking website accessibility                                                                                                                                                                                            |           | 0%                     |      |
| The lecturer has been substituted properly.  yes  no always present                                                                                                                                                      |           | 22.2%<br>5.6%<br>72.2% | n=18 |
| How many times did the lecturer cancel the class?                                                                                                                                                                        |           |                        |      |
| 0 x                                                                                                                                                                                                                      |           | 94.1%                  | n=17 |
| 1 x                                                                                                                                                                                                                      |           | 5.9%                   |      |
| 2 x                                                                                                                                                                                                                      |           | 0%                     |      |
| 3 x                                                                                                                                                                                                                      |           | 0%                     |      |
| 4 x                                                                                                                                                                                                                      |           | 0%                     |      |
| 5 x                                                                                                                                                                                                                      |           | 0%                     |      |
| 6 x                                                                                                                                                                                                                      |           | 0%                     |      |
| more than 6 x                                                                                                                                                                                                            |           | 0%                     |      |
|                                                                                                                                                                                                                          |           |                        |      |
| Special Suggestions / Critique / Wishes:                                                                                                                                                                                 |           |                        |      |
| At the end of the survey, we would like to point out that there is a website on tuition fees at RWTH Aachen University at <a href="http://www.rwth-aachen.de/studienbeitraege">www.rwth-aachen.de/studienbeitraege</a> . |           |                        |      |
| Have you visited this site yet?                                                                                                                                                                                          |           |                        |      |
| yes                                                                                                                                                                                                                      |           | 31.3%                  | n=16 |
| no                                                                                                                                                                                                                       |           | 68.8%                  |      |