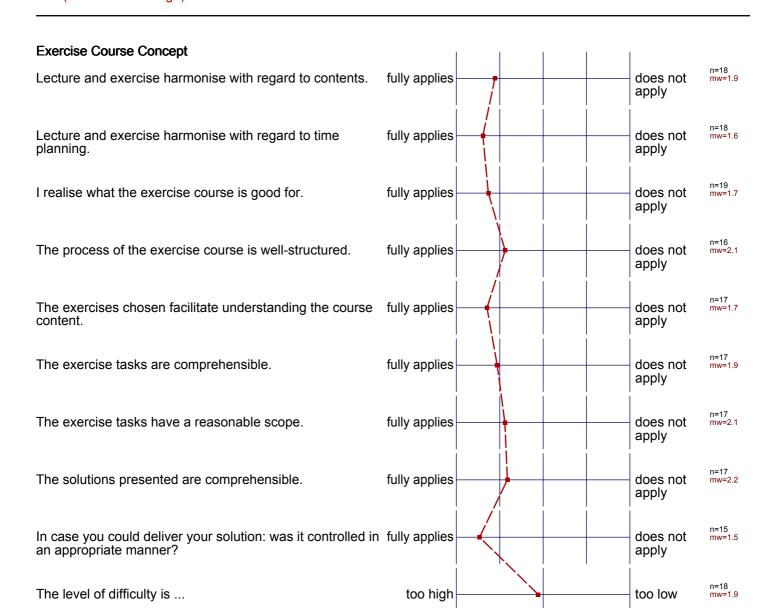

## **Profillinie**

Teilbereich:

Informatik

Name der/des

Dipl.-Inform. Hendrik vom Lehn

Titel der Lehrveranstaltung: (Name der Umfrage) Übung: Advanced Internet Technology (Exercise Course)

## **Profillinie**

Teilbereich:

Informatik

Name der/des

Dipl.-Inform. Hendrik vom Lehn

Titel der Lehrveranstaltung: (Name der Umfrage) Übung: Advanced Internet Technology (Exercise Course)

... imparts the contents in an intelligible manner.