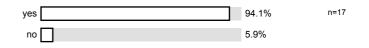

### **General Conditions**

The exercise course has an adequate group size.

| How many times has the lecture been cancelled on regular dates? (not he                                                                                                                                                  | olidays!) |                        |      |
|--------------------------------------------------------------------------------------------------------------------------------------------------------------------------------------------------------------------------|-----------|------------------------|------|
| 0 x                                                                                                                                                                                                                      |           | 82.4%                  | n=17 |
| 1 x                                                                                                                                                                                                                      |           | 17.6%                  |      |
| 2 x                                                                                                                                                                                                                      |           | 0%                     |      |
| 3 x                                                                                                                                                                                                                      |           | 0%                     |      |
| 4 x                                                                                                                                                                                                                      |           | 0%                     |      |
| 5 x                                                                                                                                                                                                                      |           | 0%                     |      |
| 6 x                                                                                                                                                                                                                      |           | 0%                     |      |
| more than 6 x                                                                                                                                                                                                            |           | 0%                     |      |
| Are there any external conditions which impair you during or regarding th (you may check several boxes and use 5.1 for more comments)?                                                                                   |           | 5%                     | n=20 |
| bad ventilation                                                                                                                                                                                                          |           | 5%                     |      |
| over-crowded                                                                                                                                                                                                             |           | 0%                     |      |
| noise pollution                                                                                                                                                                                                          |           | 5%                     |      |
| bad acoutics                                                                                                                                                                                                             |           | 0%                     |      |
| bad lighting conditions                                                                                                                                                                                                  |           | 5%                     |      |
| uncomfortable seating                                                                                                                                                                                                    |           | 20%                    |      |
| organisational problems                                                                                                                                                                                                  |           | 0%                     |      |
| lacking website accessibility                                                                                                                                                                                            |           | 0%                     |      |
| The lecturer has been substituted properly.  yes  no always present                                                                                                                                                      |           | 22.2%<br>5.6%<br>72.2% | n=18 |
| How many times did the lecturer cancel the class?                                                                                                                                                                        |           |                        |      |
| 0 x                                                                                                                                                                                                                      |           | 94.1%                  | n=17 |
| 1 x                                                                                                                                                                                                                      |           | 5.9%                   |      |
| 2 x                                                                                                                                                                                                                      |           | 0%                     |      |
| 3 x                                                                                                                                                                                                                      |           | 0%                     |      |
| 4 x                                                                                                                                                                                                                      |           | 0%                     |      |
| 5 x                                                                                                                                                                                                                      |           | 0%                     |      |
| 6 x                                                                                                                                                                                                                      |           | 0%                     |      |
| more than 6 x                                                                                                                                                                                                            |           | 0%                     |      |
|                                                                                                                                                                                                                          |           |                        |      |
| Special Suggestions / Critique / Wishes:                                                                                                                                                                                 |           |                        |      |
| At the end of the survey, we would like to point out that there is a website on tuition fees at RWTH Aachen University at <a href="http://www.rwth-aachen.de/studienbeitraege">www.rwth-aachen.de/studienbeitraege</a> . |           |                        |      |
| Have you visited this site yet?                                                                                                                                                                                          |           |                        |      |
| yes                                                                                                                                                                                                                      |           | 31.3%                  | n=16 |
| no                                                                                                                                                                                                                       |           | 68.8%                  |      |