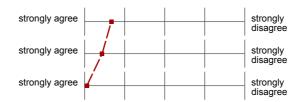

#### Seminar Concept

 $2.1\ \mbox{The learning goals of the seminar are defined.}$ 

2.2 The seminar is well structured.

2.3 The selected topics make sense.

2.4 The topics are distributed among participants fairly.