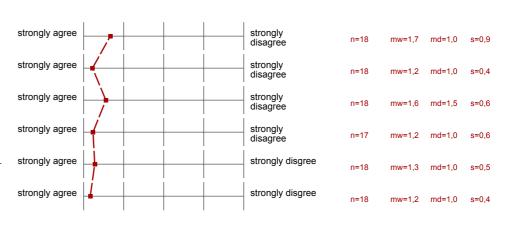

### Supervision during Lecture and Elaboration

3.1 ... is available.

3.2 ... gives helpful feedback.

3.3 ... is willing to answer questions.

3.4 ... engages my interest in the topic.

3.5 ... speaks proper, comprehensible English.

3.6 ... gives me the chance to implement my own ideas.