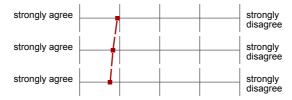

# Personal Summary

6.3 ... learned a lot about the discipline.

| n=18 | mw=1,9 | md=2,0 | s=0,8 |
|------|--------|--------|-------|
| n=18 | mw=1,8 | md=2,0 | s=0,9 |
| n=17 | mw=1,8 | md=1,0 | s=1,0 |