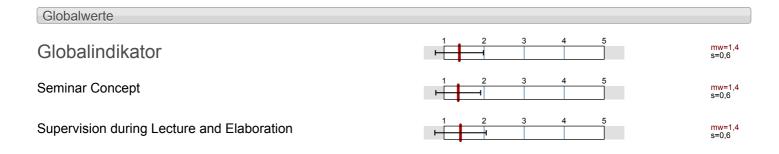

# **Profillinie**

Teilbereich: Fachgruppe Informatik
Name der/des Lehrenden: Dr.-lng. Klaus Wehrle

Titel der Lehrveranstaltung: (Name der Umfrage)

19S-12.60001 Seminars on Internet Technology and Advanced Internet Technology

Verwendete Werte in der Profillinie: Mittelwert

#### **General Information**

1.6 I find the course interesting.

#### Seminar Concept

 $2.1\ \mbox{The learning goals of the seminar are defined.}$ 

2.2 The seminar is well structured.

2.3 The selected topics make sense.

2.4 The topics are distributed among participants fairly.

2.5 The formal requirements are clearly formulated.

2.6 I have the required basic knowledge.

### Supervision during Lecture and Elaboration

3.1 ... is available.

3.2 ... gives helpful feedback.

3.3 ... is willing to answer questions.

3.4 ... engages my interest in the topic.

3.5 ... speaks proper, comprehensible English.

3.6 ... gives me the chance to implement my own ideas.