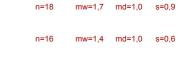

# Personal Summary

6.3 ... learned a lot about the discipline.

| n=18 | mw=1,9 | md=2,0 | s=0,8 |
|------|--------|--------|-------|
| n=18 | mw=1,8 | md=2,0 | s=0,9 |
| n=17 | mw=1,8 | md=1,0 | s=1,0 |