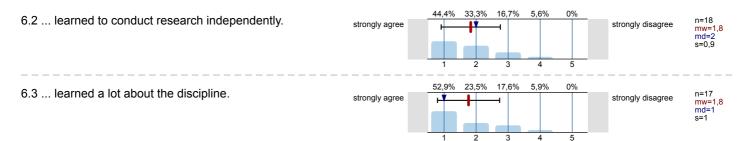

# Personal Summary

6.3 ... learned a lot about the discipline.

| n=18 | mw=1,9 | md=2,0 | s=0,8 |
|------|--------|--------|-------|
| n=18 | mw=1,8 | md=2,0 | s=0,9 |
| n=17 | mw=1,8 | md=1,0 | s=1,0 |