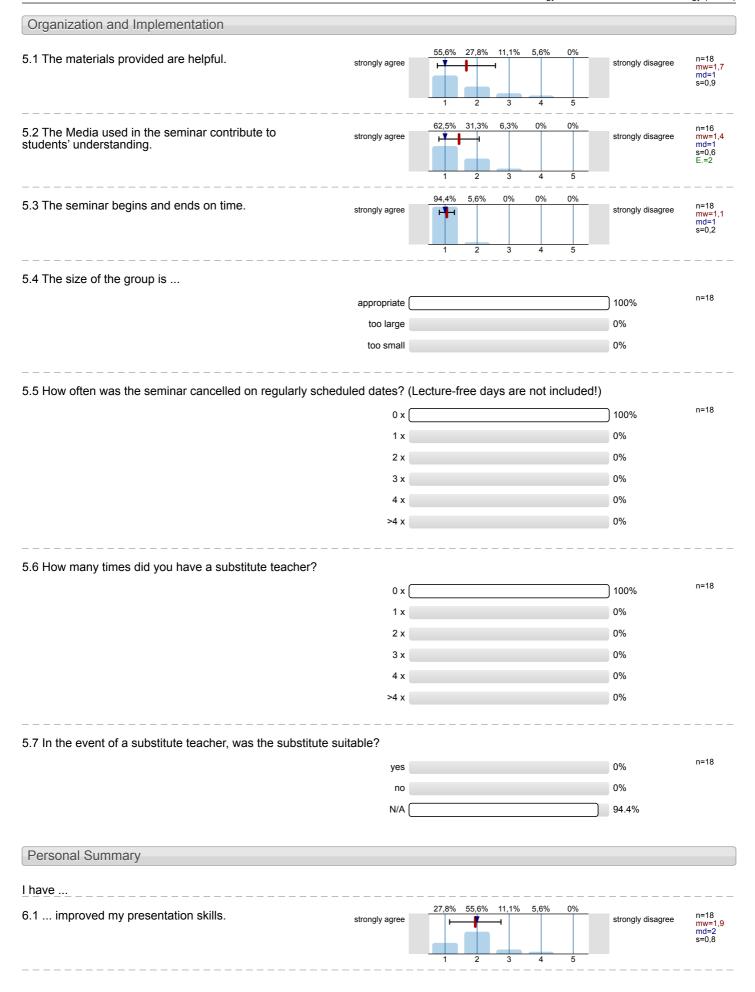

# Organization and Implementation

- 5.1 The materials provided are helpful.
- 5.2 The Media used in the seminar contribute to students' understanding.
- 5.3 The seminar begins and ends on time.

mw=1,1 md=1,0

s=0,2

n=18

# Personal Summary

6.3 ... learned a lot about the discipline.

| n=18 | mw=1,9 | md=2,0 | s=0,8 |
|------|--------|--------|-------|
| n=18 | mw=1,8 | md=2,0 | s=0,9 |
| n=17 | mw=1,8 | md=1,0 | s=1,0 |