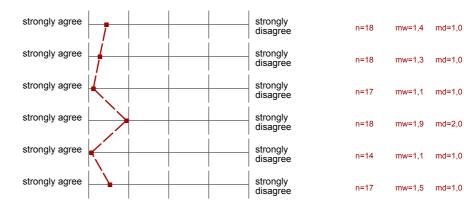

# Organization and Implementation

- 5.1 The materials provided are helpful.
- 5.2 The Media used in the seminar contribute to students' understanding.
- 5.3 The seminar begins and ends on time.

mw=1,1 md=1,0

# Personal Summary

6.3 ... learned a lot about the discipline.

| n=18 | mw=1,9 | md=2,0 | s=0,8 |
|------|--------|--------|-------|
| n=18 | mw=1,8 | md=2,0 | s=0,9 |
| n=17 | mw=1,8 | md=1,0 | s=1,0 |