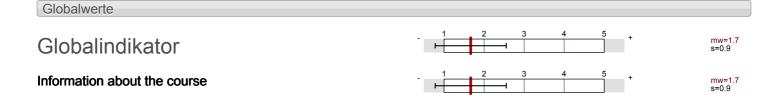

## Praktikum "Communication Systems"



Lehrveranstaltungsnummer: 12ws-06452 Lehrveranstaltungstyp: Practical Computer Science Erfasste Fragebögen: 12





### **Additional comments**

For further questions and proposals about the student course evaluation lehre@rwth-aachen.de.

Thank you very much for participating in the survey!

### **Profillinie**

Teilbereich:

Informatik

Name der/des

Univ.Prof. Dr.-Ing. Klaus Wehrle

Titel der Lehrveranstaltung: (Name der Umfrage) Praktikum "Communication Systems" (12ws-06452) (Practical Computer Science)



# Praktikum "Communication Systems"



Lehrveranstaltungsnummer: 12ws-06452 Lehrveranstaltungstyp: Practical Computer Science Erfasste Fragebögen: 12



#### Auswertungsteil der geschlossenen Fragen





#### Additional comments

For further questions and proposals about the student course evaluation lehre@rwth-aachen.de.

Thank you very much for participating in the survey!

n=12 mw=1.7

## **Profillinie**

Teilbereich: Informatik

Name der/des Univ.Prof. Dr.-Ing. Klaus Wehrle

Praktikum "Communication Systems" (12ws-06452) (Practical Computer Science)

Lehrveranstaltung: (Name der Umfrage)

Titel der

### Information about the course





# Profillinie

Teilbereich: Informatik

Name der/des Lehrenden: Univ.Prof. Dr.-Ing. Klaus Wehrle

Titel der Lehrveranstaltung: Praktikum "Communication Systems" (12ws-06452) (Name der Umfrage)

Information about the course



mw=1.7