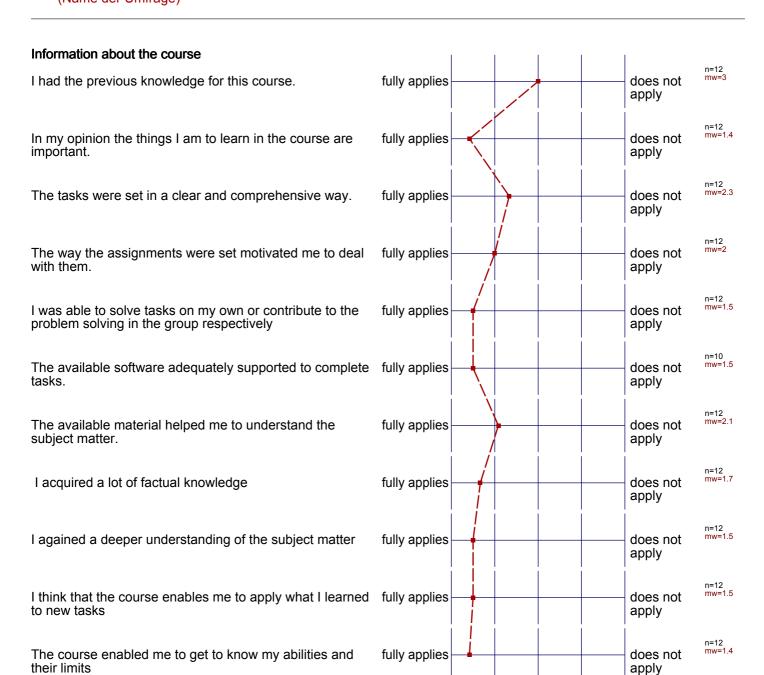

## Praktikum "Communication Systems"



Lehrveranstaltungsnummer: 12ws-06452 Lehrveranstaltungstyp: Practical Computer Science Erfasste Fragebögen: 12





### **Additional comments**

For further questions and proposals about the student course evaluation lehre@rwth-aachen.de.

Thank you very much for participating in the survey!

### **Profillinie**

Teilbereich:

Informatik

Name der/des

Univ.Prof. Dr.-Ing. Klaus Wehrle

Titel der Lehrveranstaltung: (Name der Umfrage) Praktikum "Communication Systems" (12ws-06452) (Practical Computer Science)



# Praktikum "Communication Systems"



Lehrveranstaltungsnummer: 12ws-06452 Lehrveranstaltungstyp: Practical Computer Science Erfasste Fragebögen: 12



#### Auswertungsteil der geschlossenen Fragen





#### Additional comments

For further questions and proposals about the student course evaluation lehre@rwth-aachen.de.

Thank you very much for participating in the survey!

n=12 mw=1.7

## **Profillinie**

Teilbereich: Informatik

Name der/des Univ.Prof. Dr.-Ing. Klaus Wehrle

Praktikum "Communication Systems" (12ws-06452) (Practical Computer Science)

Lehrveranstaltung: (Name der Umfrage)

Titel der

### Information about the course





# Profillinie

Teilbereich: Informatik

Name der/des Lehrenden: Univ.Prof. Dr.-Ing. Klaus Wehrle

Titel der Lehrveranstaltung: Praktikum "Communicati