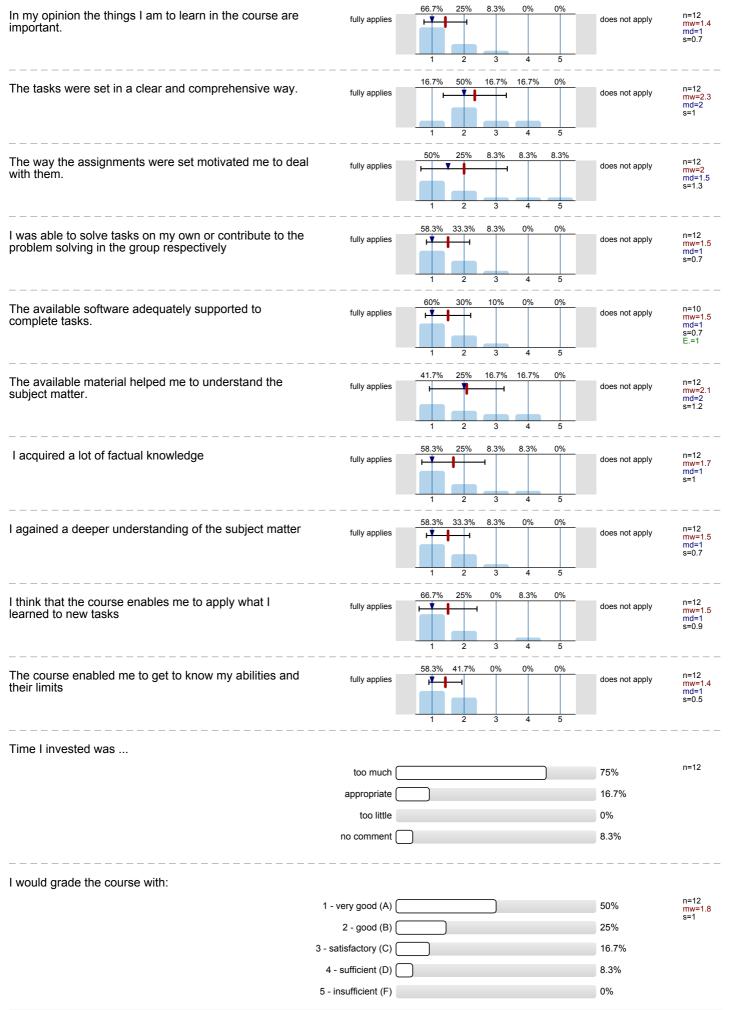

## Praktikum "Communication Systems"



Lehrveranstaltungsnummer: 12ws-06452 Lehrveranstaltungstyp: Practical Computer Science Erfasste Fragebögen: 12





### **Additional comments**

For further questions and proposals about the student course evaluation lehre@rwth-aachen.de.

Thank you very much for participating in the survey!

### **Profillinie**

Teilbereich:

Informatik

Name der/des

Univ.Prof. Dr.-Ing. Klaus Wehrle

Titel der Lehrveranstaltung: (Name der Umfrage) Praktikum "Communication Systems" (12ws-06452) (Practical Computer Science)



# Praktikum "Communication Systems"



Lehrveranstaltungsnummer: 12ws-06452 Lehrveranstaltungstyp: Practical Computer Science Erfasste Fragebögen: 12



#### Auswertungsteil der geschlossenen Fragen





#### Additional comments

For further questions and proposals about the student course evaluation lehre@rwth-aachen.de.

Thank you very much for participating in the survey!

n=12 mw=1.7

## **P