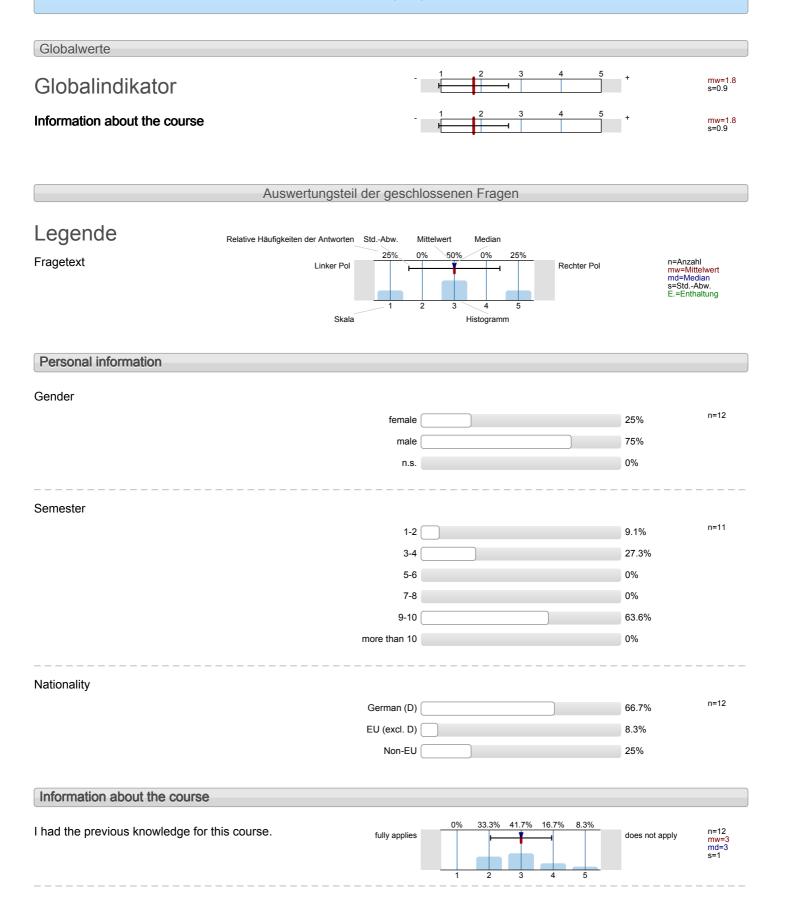

## Praktikum "Communication Systems"



Lehrveranstaltungsnummer: 12ws-06452 Lehrveranstaltungstyp: Practical Computer Science Erfasste Fragebögen: 12





### **Additional comments**

For further questions and proposals about the student course evaluation lehre@rwth-aachen.de.

Thank you very much for participating in the survey!

### **Profillinie**

Teilbereich:

Informatik

Name der/des

Univ.Prof. Dr.-Ing. Klaus Wehrle

Titel der Lehrveranstaltung: (Name der Umfrage) Praktikum "Communication Systems" (12ws-06452) (Practical Computer Science)



# Praktikum "Communication Systems"



Lehrveranstaltungsnummer: 12ws-06452 Lehrveranstaltungstyp: Practical Computer Science Erfasste Fragebögen: 12



#### Auswertungsteil der geschlossenen Fragen





#### Additional comments

For further questions and proposals about the student course evaluation lehre@rwth-aachen.de.

Thank you very much for participating in the survey!

n=12 mw=1.7

## *