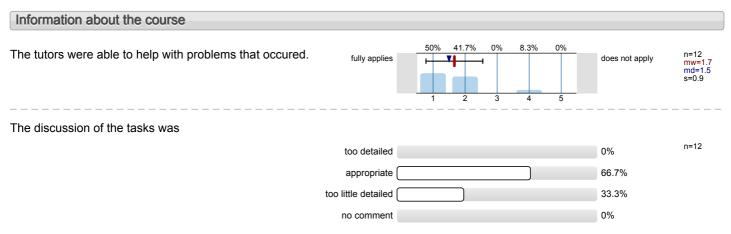

## Praktikum "Communication Systems"



Lehrveranstaltungsnummer: 12ws-06452 Lehrveranstaltungstyp: Practical Computer Science Erfasste Fragebögen: 12





### **Additional comments**

For further questions and proposals about the student course evaluation lehre@rwth-aachen.de.

Thank you very much for participating in the survey!

### **Profillinie**

Teilbereich:

Informatik

Name der/des

Univ.Prof. Dr.-Ing. Klaus Wehrle

Titel der Lehrveranstaltung: (Name der Umfrage) Praktikum "Communication Systems" (12ws-06452) (Practical Computer Science)



# Praktikum "Communication Systems"



Lehrveranstaltungsnummer: 12ws-06452 Lehrveranstaltungstyp: Practical Computer Science Erfasste Fragebögen: 12



#### Auswertungsteil der geschlossenen Fragen





#### Additional comments

For further questions and proposals about the student course evaluation lehre@rwth-aachen.de.

Thank you very much for participating in the survey!

n=12 mw=1.7

## **Profillinie**

Teilbereich: Informatik

Name der/des Univ.Prof. Dr.-Ing. Klaus Wehrle

Praktikum "Communication Systems" (12ws-06452) (Practical Computer Science)

Lehrveranstaltung: (Name der Umfrage)

Titel der

### Information about the course





# Profillinie

Teilbereich: Informatik

Name der/des Lehrenden: Univ.Prof. Dr.-Ing. Klaus Wehrle

Titel der Lehrveranstaltung: Praktikum "Communication Systems" (12ws-06452) (Name der Umfrage)

Information about the course



mw=1.7